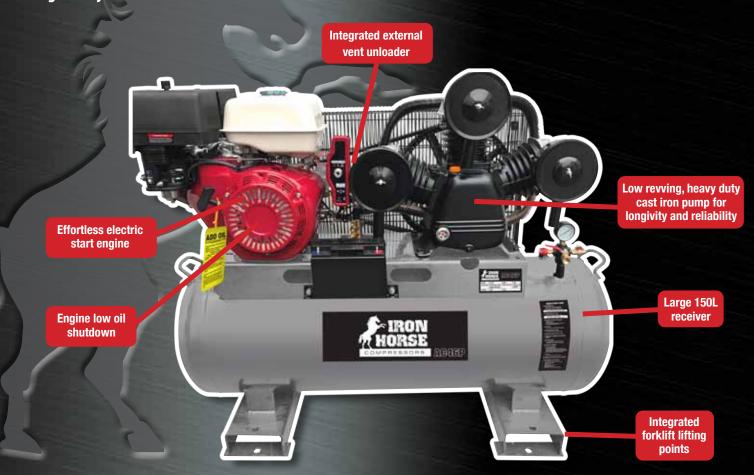

## **15HP PETROL AIR COMPRESSOR**

If you're looking for a robust commercial workhorse, the IRON HORSE AC46P Petrol Air Compressor is the machine for you! Featuring a large 6.5L fuel tank and 720L/min free air capacity, allowing your team to get the job done.

| Pump Type:              | 'V' 3 Cylinder Cast Iron Single Stage             |
|-------------------------|---------------------------------------------------|
| Engine:                 | 15HP Lifan 190F 4 Stroke Petrol<br>Electric Start |
| Receiver Size:          | 150L                                              |
| FAD:                    | 720L/min                                          |
| Pump Displacement:      | 1180L/min (42cfm)                                 |
| FAD @ Working Pressure: | 660L/min                                          |
| Working Pressure:       | 7 - 9 Bar, 100 - 130 psi                          |

| Max. Pressure:        | 9 Bar                                           |
|-----------------------|-------------------------------------------------|
| Pump Speed:           | 850 rpm                                         |
| Pump Unloader System: | Integrated Non-Return External<br>Vent Unloader |
| Fuel Tank Capacity:   | 6.5L                                            |
| Warranty:             | Commercial 12 Months                            |
| Dimensions:           | 1360 x 535 x 1400mm (LxWxH)                     |
| Weight (Gross):       | 160kg                                           |